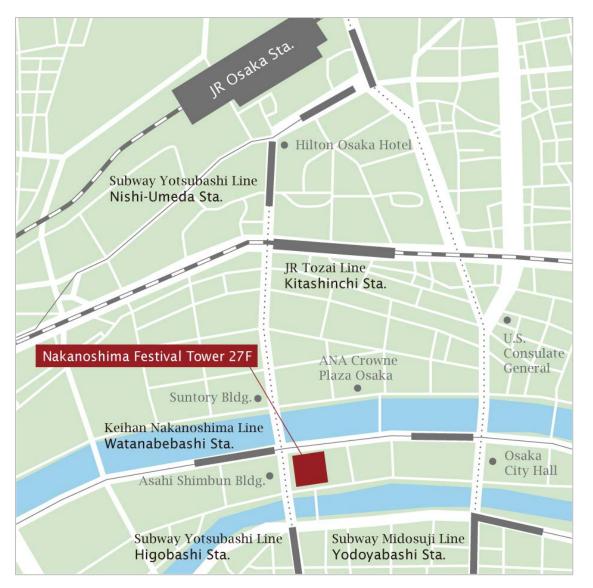

# ACCESS Map -Osaka Office-

#### Address

27F Nakanoshima Festival Tower 2-3-18, Nakanoshima, Kita-ku, Osaka 530-0005 JAPAN TEL : 81-(0)6-6208-1500 FAX : 81-(0)6-6226-3055

#### Access to the 27th Floor of Nakanoshima Festival Tower

Please take the elevator in the office lobby on the first floor to the 13th floor (Sky Lobby) first, and then, take the elevator for the upper floors to the 27th floor.

### Access by train

- Directly connected to Higobashi Station of the Subway Yotsubashi Line (Exit 4)
- Directly connected to Watanabebashi Station of the Keihan Nakanoshima Line (Exit 12)
- 7 minutes' walk from Yodoyabashi Station of the Subway Midosuji Line (Exit 7)
- 10 minutes' walk from Kitashinchi Station of the JR Tozai Line
- 13 minutes' walk from Osaka Station of the JR Line (Sakurabashi Exit)