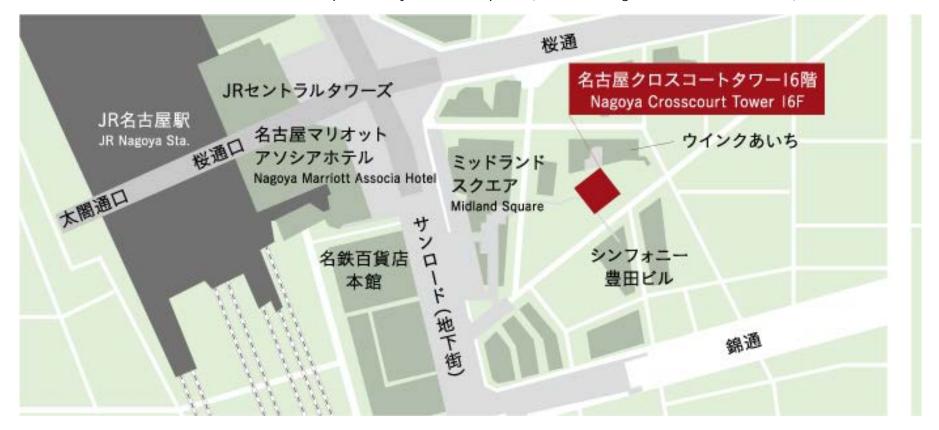

## ACCESS Map - Nagoya Office-

## **Address**

Nagoya Crosscourt Tower 16F

4-4-10 Meieki, Nakamura-ku, Nagoya

450-0002, Japan

TEL: 81-52-563-7800

FAX: 81-52-561-2100

Directly connected from Nagoya Station via the underground shopping mall, "Sun Road," and the complex facility, "Midland Square" (in the building next to the "WINC AICHI")